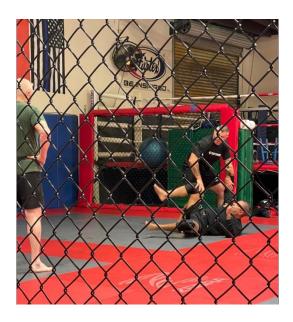

## **UPCOMING PROGRAMS WITH FH DEFENSE**

911 Brazilian Jujitsu 6 Week Spring Session Tuesdays and Thursdays April 25-June 1; 0900 - 1015

This six week session covers the basics of BJJ, including striking, self-defense with mobility, mindset, breathing, and strength & conditioning exercises. The goal of this program is to reduce use of force and injury should use of force be necessary.