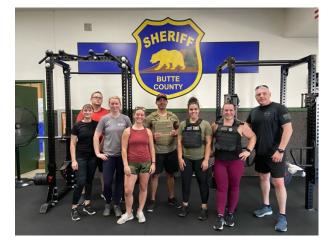

- Agency Based Gyms Fitness Equipment The Wellness Unit prioritized purchasing equipment for participating agencies to ensure all staff have access to tools for wellness. At BCSO, all staff are encouraged to work out. As an incentive, staff are allowed to do so while on duty, if there is sufficient coverage.
- Community Based Fitness Training We recently began offering classes for staff, volunteers, and family members, through a local gym. Participants can select from 6 class times per day/5 days a week.
- 911BJJ Through a contract with a local Brazilian
  Jujitsu instructor with a LE background, we offer sixweek sessions of Intro to BJJ that is taught with
  current laws and techniques in mind. In 2022 we
  offered 49 Brazilian Jujitsu Classes. Participants state
  they feel more confident to use these techniques
  should the need arise.
- Self-Defense for Non-Sworn and Spouses Our Jujitsu instructor also offers two annual sessions of selfdefense for our civilian staff and spouses.