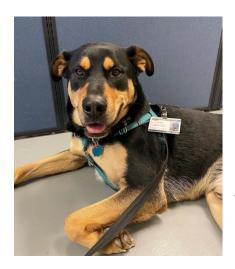

• *Victor* – Victor is the BCSO in-house Emotional Support Dog. He regularly visits staff throughout the department and brings smiles to staff and volunteers, especially on holidays as he is never too shy to wear a costume. Victor came to BCSO through a partnership with the SPCA.