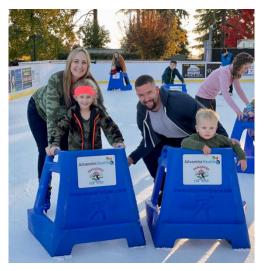

## **Family Support and Outreach**

• Family Ice Skating Night – This was our very first family event in 2021. With over 160 first responders and family members, we knew the family events were needed and appreciated.

This is a POST certified class.

Thank you to all that came out for our first **Family Skate Night!** We had a great turnout and it was so great to see families from so many different agencies out there having fun!