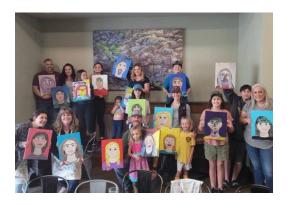

 Family Painting Events – in 2021 and 2022 we hosted three family painting events. They were well attended and provided a creative and fun outlet for families.

• Winter Roller Skating Night – We had 120 family members join us to skate the night away.