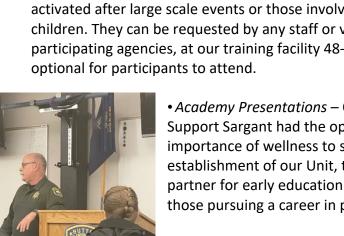

children. They can be requested by any staff or volunteer and are often hosted for all participating agencies, at our training facility 48-72 hours after the event. These are

- Academy Presentations Our Wellness Unit Manager and Peer Support Sargant had the opportunity to present about the importance of wellness to students in the academy. Since the establishment of our Unit, the academy has become a great partner for early education about the value of wellness services for those pursuing a career in public safety.
- Educational Workshops Mental Health training has become a priority for all agency partners. The Butte County Sheriff's Office provided 3 training days on the topic of Psychological First Aid which included Suicide Prevention. One of the contracted LCSW's provided training to all agency supervisors and patrol staff.