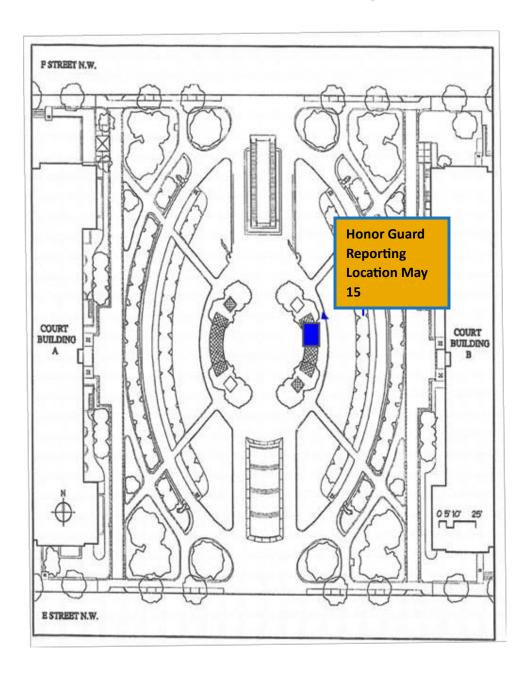

## Honor Guard Reporting Location Stand Watch for the Fallen, May 15, 2024

# May 15, 2024 – Honor Guard Assignments <u>Stand Watch for the Fallen</u>

Shift: 1200 PM to Midnight

Report Time: 30 minutes prior to the start of assigned detail time

Report Location: Center of Memorial under the white tent