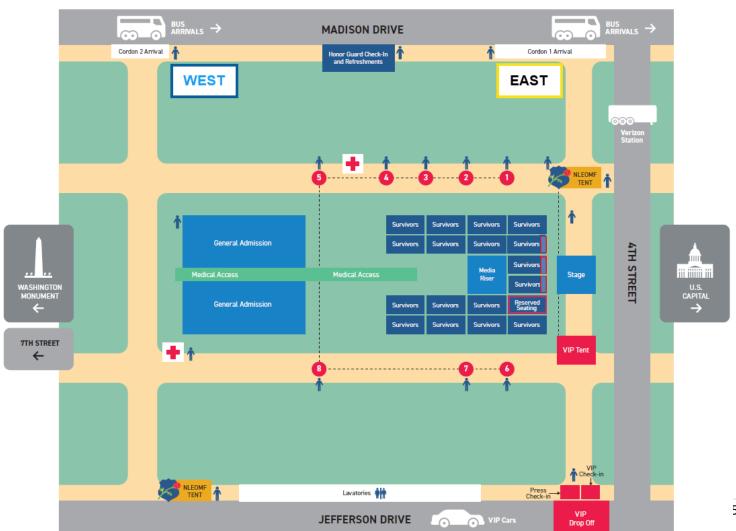

# May 13, 2024 – Candlelight Vigil Honor Cordons for Survivor Arrival

Shifts: 1600-2000 hours (30-minute shifts)

**Report Time:** Teams are to report to the check-in tent ½ **hour prior** to assigned detail time.

Reporting

**Location:** Check-in tent located Madison Drive between 4<sup>th</sup> Street and 7<sup>th</sup> Street.

## Honor Guard Reporting Location Stand Watch for the Fallen, May 15, 2024

# May 15, 2024 – Honor Guard Assignments <u>Stand Watch for the Fallen</u>

Shift: 1200 PM to Midnight

Report Time: 30 minutes prior to the start of assigned detail time

Report Location: Center of Memorial under the white tent